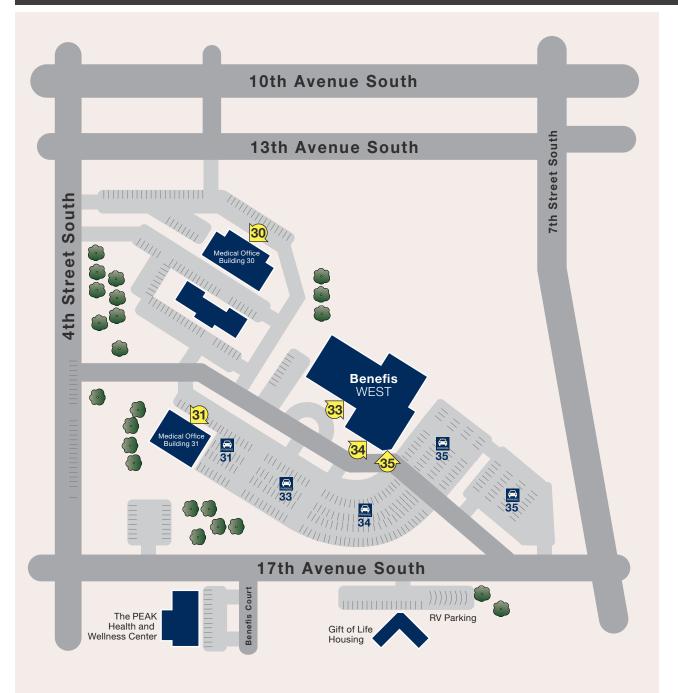

## West Campus

| Benefis West Hospital 500 15 <sup>th</sup> Ave. |                                    |   |
|-------------------------------------------------|------------------------------------|---|
| 35                                              | Ambulatory Pharmacy                | 1 |
| 34                                              | Behavioral Health Clinic           | 1 |
| 34                                              | Behavioral Health Unit             | 3 |
| 34                                              | Café                               | G |
| 33                                              | Garden                             | 1 |
| 34                                              | Pain Management Center             | 1 |
| 34                                              | Patient Financial Services         | G |
| 34                                              | Physical Medicine                  | 1 |
| 34                                              | Registration                       | 1 |
| 34                                              | Rehabilitation Clinic              | 2 |
| 34                                              | Rehabilitation Unit                | 2 |
| 34                                              | Wound Care and Hyperbaric Medicine | 1 |
| 34                                              | Westview Senior Care               | 4 |
|                                                 |                                    |   |

| Benefis West Campus |                            | Address          |  |
|---------------------|----------------------------|------------------|--|
| 30                  | Medical Office Building 30 | 400 13th Ave. S. |  |
|                     | Dermatology                |                  |  |
|                     | Medical Aesthetics         |                  |  |
|                     | Plastic and Reconstructive | e Surgery        |  |
| 31                  | Medical Office Building 31 | 400 15th Ave. S. |  |
|                     | Gift of Life Housing       | 540 17th Ave. S. |  |