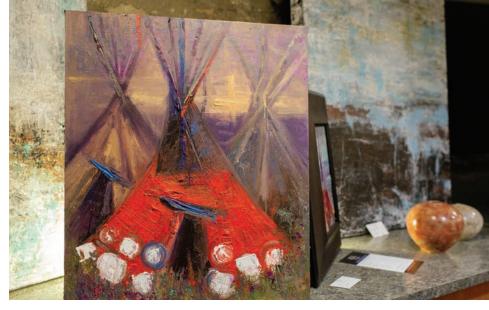

## Western Art Week Artist Supports Angel Fund

Countless families in Northcentral Montana have experienced the heartache of watching their child suffer from catastrophic illnesses.

Thanks to the Benefis Foundation's generous donors, **1,237 families have** received assistance from the Angel Fund since **1997** to help pay for travel expenses when their children required advanced medical care at an out-of-state facility.

The Angel Fund exists to help families deal with the tremendous financial strain of caring for a seriously ill child. The children it helps have a special place in the heart of many Montanans, including renowned Billings artist Kira Fercho.

During Western Art Week in March, Kira Fercho partnered with the Angel Fund and Make-A-Wish Montana to hold a special event to benefit the two organizations. Taking place at the Celtic Cowboy in historic downtown Great Falls, Kira and several other artists displayed and sold their artwork throughout the week, donating 10 percent of their sales to the Angel Fund and Make-A-Wish Montana.