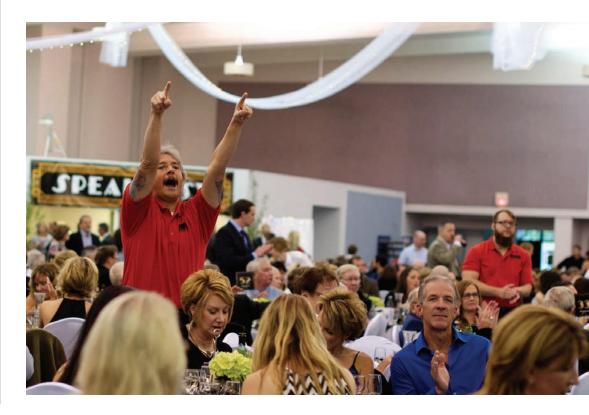

## More Than \$500,000 Raised at Mayfaire

Support for Mayfaire 2017 was tremendous—more than \$527,000 was raised for the new Benefis Emergency Department capital campaign.

The charity golf tournament on May 12 at the Meadow Lark Country Club boasted beautiful weather and 60 teams. The Gala on Saturday evening had all the glitz and glam to make it an event to remember. Benefis' 125<sup>th</sup> Birthday was celebrated with an art deco theme and an exquisite threetiered birthday cake.

More than 75 silent auction items went to the highest bidders, and the live auction featured such exclusive items as a Muhammed Ali signed boxing glove and tickets to the Country Music Awards in Nashville. The Company Men from Los Angeles dazzled guests and filled the floor with dancing.