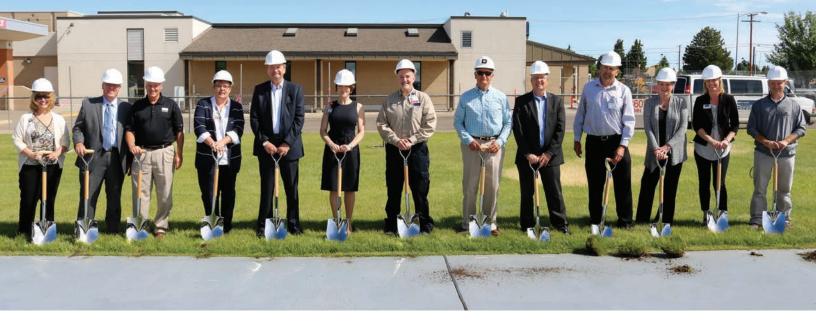

## Construction Now Underway on New Benefis Emergency Department

A groundbreaking ceremony was held on June 12, 2017, marking the official start of the construction for the new \$12.5 million Benefis Emergency Department (ED). The size of the ED will be nearly doubled through both new construction and remodeling, and **the innovative design will allow more efficient and patient-friendly care with shorter wait times**.

Construction for the new ED will take approximately 18 months to complete. Throughout that time, the ED will remain completely functional to meet the needs of our community.

The Benefis Foundation committed to raising \$2.5 million for this state-of-the art, patient- and family-focused center. To date, more than \$2 million has been raised.