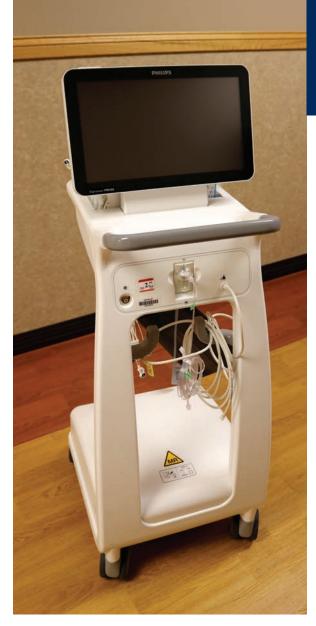

## Donors Make MRI Scans Safer for High-Risk Patients

Thanks to the generosity of Foundation donors who gave to the Greatest Need Fund, the Benefis Radiology department recently purchased a cutting-edge vital sign monitor specifically designed to remain in the room during an MRI without being affected by the MRI magnetization.

With the Philips Invivo Expression MR400 MRI Compatible Patient Monitor, vital signs like heart rate, oxygen levels, and blood pressure are continually reviewed as patients undergo an MRI scan, which may take up to an hour and a half. This is critical for ICU patients or patients under anesthesia.

"Our staff and physicians are incredibly happy with the results," said Paul Fulbright, Benefis Radiology Services Manager. **"We are extremely thankful that the Benefis Foundation purchased this more than \$63,000 monitor for our department."** 