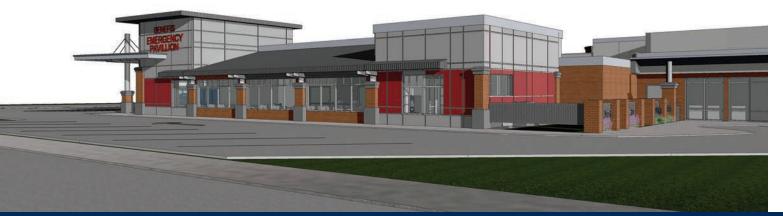

## Construction Now Underway on New Benefis Emergency Department

A groundbreaking ceremony was held on June 12, 2017, marking the official start of the construction for the new \$12.5 million Benefis Emergency Department (ED). The size of the ED will be nearly doubled through both new construction and remodeling, and **the innovative design will allow more efficient and patient-friendly care with shorter wait times**.

Several enhancements will be featured in the new ED:

- High-tech equipment and the flexibility to accommodate future technological advancements
- More than 30 rooms that will be significantly larger than the current 18 rooms
- Two pediatric suites
- Two-room sexual assault exam suite
- Behavioral health treatment room for patients facing an acute psychiatric crisis
- Enclosed ambulance garage with covered drive-through access