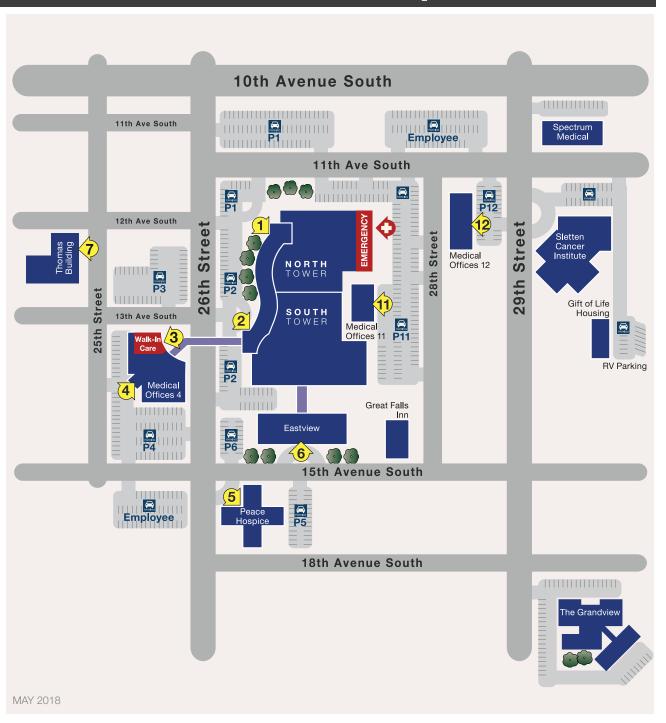

## East Campus

## Benefis East Hospital

1101 26th St South

- 1 North Tower
- 2 South Tower
- EMERGENCY
- Evening Entrance (after 9 pm)

\*Effective Mid-June 2018

| Benefis East Campus           | Address             |
|-------------------------------|---------------------|
| Gift of Life Housing          | 2908 11th Ave South |
| The Grandview                 | 3015 18th Ave South |
| The Cottages - Senior Care    |                     |
| Reflections - Memory Care     |                     |
| Timbers - Assisted Living     |                     |
| The Great Falls Inn           | 1400 28th St South  |
| 4 Medical Office Building 4   | 1401 25th St South  |
| 11 Medical Office Building 11 | 1300 28th St South  |
| 12 Medical Office Building 12 | 2800 11th Ave South |
| 5 Peace Hospice               | 1501 26th St South  |
| 6 Eastview Senior Care Ctr.   | 2621 15th Ave South |
| Transitional Care Suites      |                     |
| Long Term Care Suites         |                     |
| Memory Care                   |                     |
| Sletten Cancer Institute      | 1117 29th St South  |
| Spectrum Medical              | 2924 10th Ave South |
| 3 Walk-In Care                | 1401 25th St South  |
| 7 Thomas Building             |                     |
| Benefis Foundation            | 1200 25th St South  |