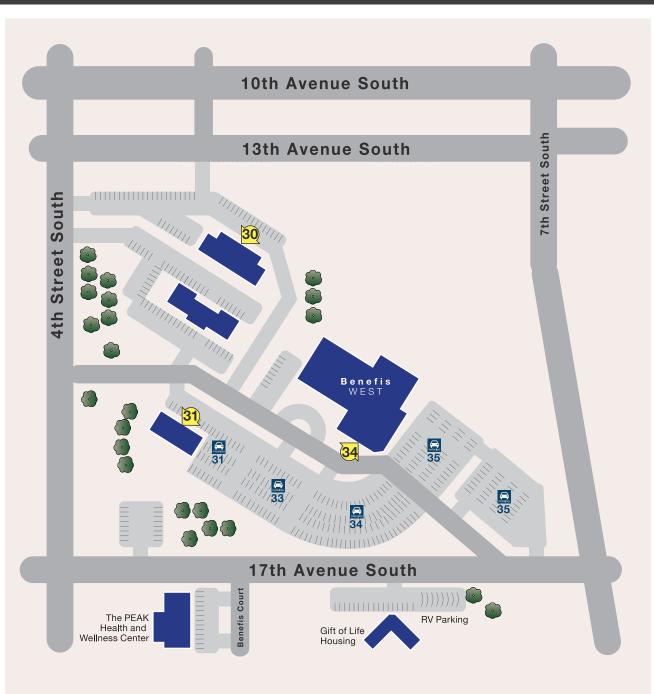

## West Campus

| Benefis West Hospital 500 15 <sup>th</sup> Ave. S. |                                       |                  |
|----------------------------------------------------|---------------------------------------|------------------|
| 34                                                 | Behavioral Health - Inpatie           | nt 3             |
| 34                                                 | Behavioral Health - Outpat            | ient 1           |
| 34                                                 | Café                                  | G                |
| 34                                                 | Laboratory                            | 1                |
| 34                                                 | Patient Business Services             | G                |
| 34                                                 | Physical Medicine and Pair            | n Center 1       |
| 34                                                 | Physical Medicine Rehab -             | Outpatient 2     |
| 34                                                 | Registration                          | 1                |
| 34                                                 | Rehabilitation Unit                   | 2                |
| 34                                                 | Wound Care                            | 1                |
| 34                                                 | Westview Senior Care                  | 4                |
| Be                                                 | nefis West Campus                     | Address          |
| 30                                                 | Medical Office Bldg 30<br>Dermatology | 400 13th Ave. S. |
|                                                    | Plastic and Reconstruct<br>Med Spa    | ive Surgery      |
| 31                                                 | Medical Office Bldg 31                | 400 15th Ave. S. |
|                                                    | Gift of Life Housing                  | 540 17th Ave. S. |